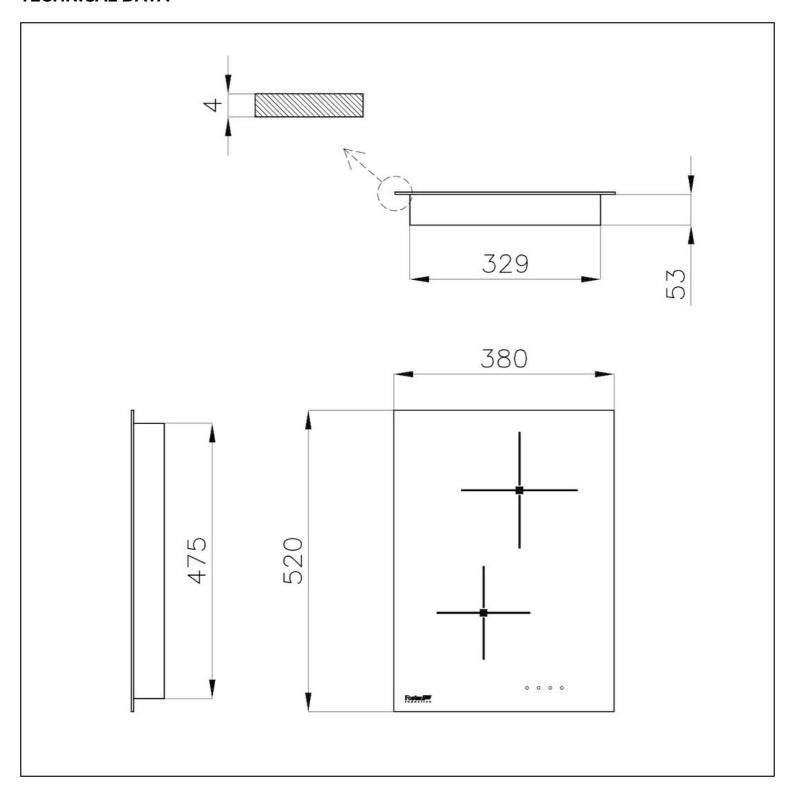

#### **TECHNICAL DATA**

Cut out size Dimensioni per foratura top

● Built—in cut out for FTS — Foratura per installazione FTS

#### **DETAILS**

| Coloring               | Black                                                      |
|------------------------|------------------------------------------------------------|
| Edge/Installation Type | Vertical edge - for flush-mount or over-mount installation |
| Material               | Ceramic glass                                              |
| Dimensions             | 380x520 mm                                                 |
| Base size              | 45cm                                                       |
| Heating element        | Two zones                                                  |
| Built-in hole          | View technical data sheet                                  |
| Width                  | 38 cm                                                      |
| Total power            | 3.700 W                                                    |