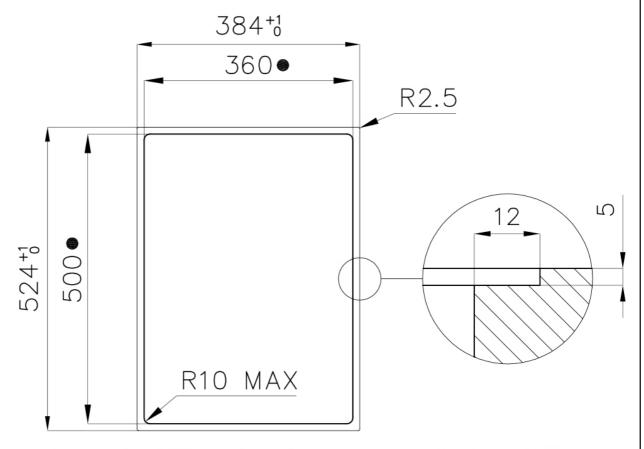

#### **TECHNICAL DATA**

Cut out size Dimensioni per foratura top

● Built—in cut out for FTS — Foratura per installazione FTS