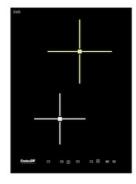

# **Cooker hob S4000 Domino Induction**

Induction Hobs

Code: 7322 240

#### **DETAILS**

| Coloring               | Black                                                      |
|------------------------|------------------------------------------------------------|
| Edge/Installation Type | Vertical edge - for flush-mount or over-mount installation |
| Material               | Ceramic glass                                              |
| Dimensions             | 380x520 mm                                                 |
| Base size              | 45cm                                                       |
| Heating element        | Two zones                                                  |
| Built-in hole          | View technical data sheet                                  |
| Width                  | 38 cm                                                      |
| Total power            | 3.700 W                                                    |

| Up                         | Ø 200 mm-2.300 (3.000)* W                                                                                                                                                                                                                     |
|----------------------------|-----------------------------------------------------------------------------------------------------------------------------------------------------------------------------------------------------------------------------------------------|
| Down                       | Ø 160 mm-1.200 (1.400)* W                                                                                                                                                                                                                     |
| Power settings             | 9 power settings per zone + Powerboost                                                                                                                                                                                                        |
| Safety                     | Safety equipment                                                                                                                                                                                                                              |
| Туре                       | Induction Hob                                                                                                                                                                                                                                 |
| Type of commands           | Touch Control                                                                                                                                                                                                                                 |
| Notes:                     | * Powerboost                                                                                                                                                                                                                                  |
| FEATURES                   |                                                                                                                                                                                                                                               |
| Powerboost                 | Booster function provides increased power to the selected plate. In particular, when the Booster is activated, the plate works for ten minutes at a very high power that allows to heat quickly large quantities of water.                    |
| Pot detector               | All induction cooker hobs detect the pot resting on them, but they also calculate the area they cover. This system allows the energy to be used even more efficiently. Moreover, the plates switch off automatically when the pot is removed. |
| End-of-cooking programming | All operations are programmed by means of the touch-control on the glass itself. Each cooking plate is capable of independent programming, and thus the possibility to set different cooking times.                                           |
| Timer                      | Indipendent timer from the end-of-cooking function.                                                                                                                                                                                           |
| Smart fan system           | Correct ventilation is essential for the induction hob to function in the best possible way. The Foster system automatically regulates the amount of ventilation to suit the temperatures reached.                                            |